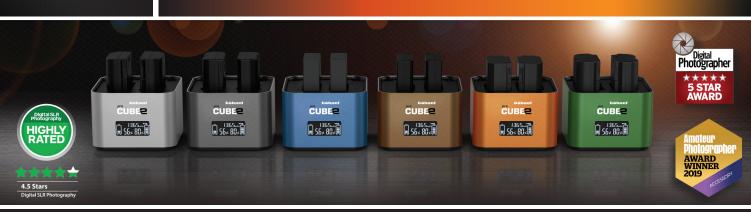

pro CUBE2

Professional Twin Charger for Cameras

www.hahnel.com.hk

- Charges one or two batteries simultaneously
- Intelligent fast IC charge control •
- Supplied with interchangeable UK, Euro and US • plugs
- 12V Car lead included
- Integrated 2.4A USB charger
- AA tray charges 4 AA batteries simultaneously\* Supplied with required battery plates

For Canon

Part No: 1000 570.0 EAN: 5099113005700

For Nikon Part No: 1000 571.0 EAN: 5099113005717 For Panasonic Part No: 1000 575.0 EAN: 5099113005755

For Olympus Part No: 1000 574.0 EAN: 5099113005748

Part No: 1000 572.0 EAN: 5099113005724

For Sony

Part No: 1000 576.0 EAN: 5099113005762

For Fujifilm

Professional Twin Charger for Cameras

www.hahnel.com.hk