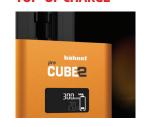

## **TOP-UP CHARGE**

- mAh reading shows how much capacity (mAh) has been added during charging
- Great for a quick top-up charge enough charge in 15 mins
- 300 mAh = approximately 150 photos
- High-end LCD display with improved visibility
- Battery health check