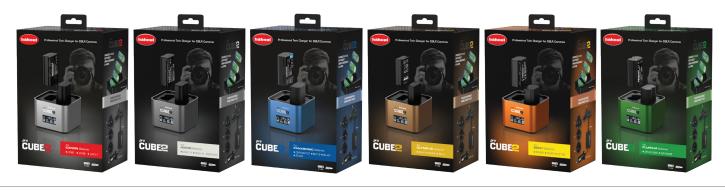

pro CUBE2

Professional Twin Charger for Cameras

www.hahnel.com.hk

- Charges one or two batteries simultaneously
- Intelligent fast IC charge control •
- Supplied with interchangeable UK, Euro and US • plugs
- 12V Car lead included
- Integrated 2.4A USB charger
- AA tray charges 4 AA batteries simultaneously\* Supplied with required battery plates

For Canon

Part No: 1000 570.0 EAN: 5099113005700

For Nikon Part No: 1000 571.0 EAN: 5099113005717 For Panasonic Part No: 1000 575.0 EAN: 5099113005755

For Olympus Part No: 1000 574.0 EAN: 5099113005748

Part No: 1000 572.0 EAN: 5099113005724

For Sony

Part No: 1000 576.0 EAN: 5099113005762

For Fujifilm

Professional Twin Charger for Cameras

www.hahnel.com.hk